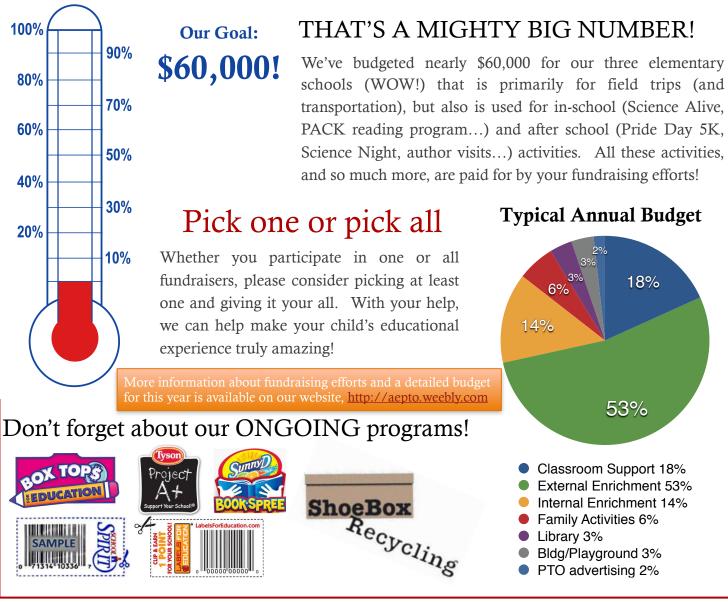

### Fundraising... simplified.

We've had good luck with simplifying our fundraising efforts to just two major activities (GLP catalog fundraising in the Fall and Fun Run in the Spring), but don't forget that our Labels and ShoeBox Recycling programs remain in place. We have a team of volunteers that count between 150 and 500 THOUSAND labels per year... and that translates to dollars for the PTO! Don't overlook clipping those labels (labels we collect are shown on the back side of this newsletter). If your kids have outgrown their shoes or your family otherwise has some gently used shoes to donate, just send them in with your students. Recent donations have been sent to people in South America, Africa and even here in the U.S.A. We receive a small kickback from these (about \$200 a year); this doesn't make a big dent, but what a great feel-good program!